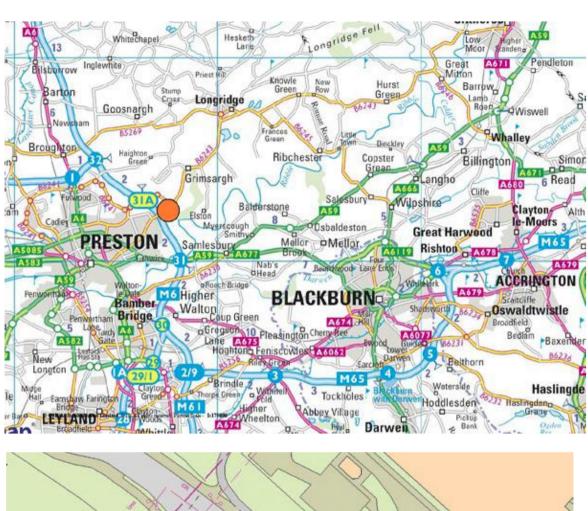

#### Location

Millennium City Park is within half a mile of junction 31A of the M6 forming part of a modern industrial/warehouse development zone known as Preston East. The M55, M61 and M65 motorways are all easily accessible.