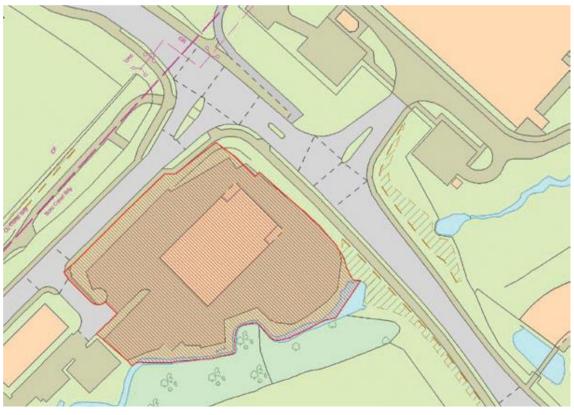

# Description

A purpose-built motor dealership constructed in 2005, currently operated by Volkswagen Commercial Vehicles.

Arranged over two floors on a prominent corner site extending to approximately 1.22 acres. Externally there are extensive vehicle display and parking areas.