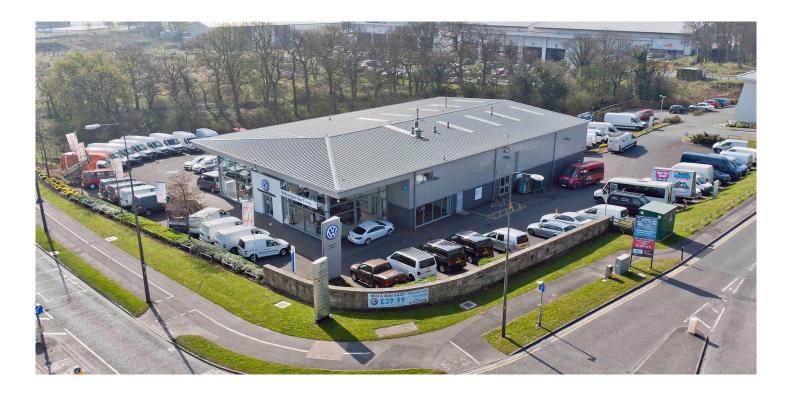

# VW COMMERCIAL DEALERSHIP MILLENNIUM CITY PARK BLUEBELL WAY PRESTON PR2 5BL

11,126 ft<sup>2</sup> purpose built showroom/workshop property on 1.22 acre site, producing £111,000 per annum

- Modern dealership facility constructed in 2005 let to Volkswagon Group UK Ltd.
- Prominent position in an established commercial location close to junction 31A of the M6
- Nearby major occupiers include James Hall (Spar) HQ, E H Booths Distribution Centre, UK Mail, Starbucks Drive Thru, Perrys (Mazda, Kia and Vauxhall)

# Description

A purpose-built motor dealership constructed in 2005, currently operated by Volkswagen Commercial Vehicles.

Arranged over two floors on a prominent corner site extending to approximately 1.22 acres. Externally there are extensive vehicle display and parking areas.